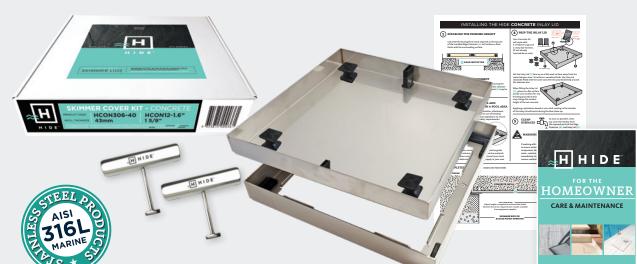

## HIDE CONCRETE COVER KIT INCLUDES

#### SAFETY KEYS

A 316L marine grade stainless steel tool, to enable the installed HIDE cover to be safely and easily opened and closed.

#### **INLAY LID**

A 316L marine grade stainless steel tray which holds the inlay (landscape) materials you've chosen, for example, tile, paver, concrete or decking.

#### **EDGE PROTECTOR**

A 316L marine grade stainless steel frame inserted into a recess within the landscaped area. It protects the coping/surrounds from chipping/breakage when the Inlay Cover is opened/closed.

### DOCUMENTATION

Documents consist of comprehensive contractor installation instructions, homeowners manual and warranty.