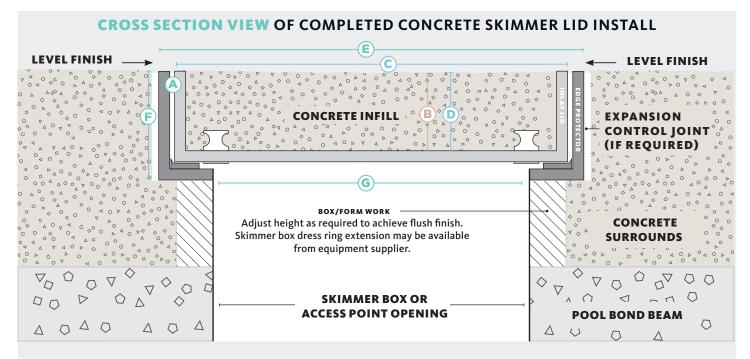

#### **INLAY LID**

A 316L marine grade stainless steel tray which holds the inlay (landscape) materials you've chosen, for example, tile, paver, concrete or decking.

#### **EDGE PROTECTOR**

A 316L marine grade stainless steel frame inserted into a recess within the landscaped area. It protects the coping/surrounds from chipping/breakage when the Inlay Cover is opened/closed.