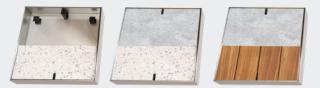

#### **INLAY LID**

A 316L marine grade stainless steel tray which holds the inlay (landscape) materials you've chosen, for example, tile, paver, concrete or decking.

#### **EDGE PROTECTOR**

A 316L marine grade stainless steel frame inserted into a recess within the landscaped area. It protects the coping/surrounds from chipping/breakage when the Inlay Cover is opened/closed.